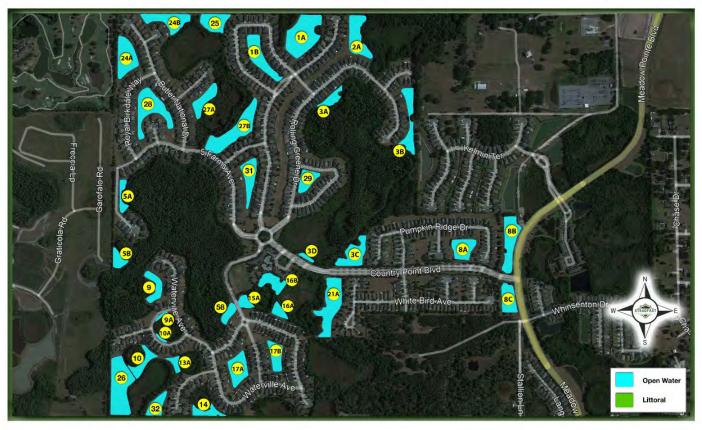

Type Of Work

Steadfast Environmental, LLC. proposes to furnish all labor, materials, equipment and supervision necessary to construct, as an independent contractor, the following described work:

| Description                                                                                                                                                                                                                                                                                                                             | Qty | Cost        |
|-----------------------------------------------------------------------------------------------------------------------------------------------------------------------------------------------------------------------------------------------------------------------------------------------------------------------------------------|-----|-------------|
| Repair of the pondbank erosion present on ponds 2A, 8A, 8C, 10, 17A, 21A, 24B, 26, 27B, 28, & 31 within Countrywalk CDD.                                                                                                                                                                                                                |     | 0.00        |
| Approximately 1320LF of collective erosion on aforementioned ponds to be restored utilizing Fill & Sod repair method per engineer specifications. Clean Fill to be introduced to eroded areas. Overladed with C125 Coconut fiber mat, toed-in to the existing bank. Areas to be sodded to help retain fill and prevent future washouts. |     |             |
| 30% deposit required due before the commencement of work.                                                                                                                                                                                                                                                                               |     |             |
| Watering of sod not included within this scope.                                                                                                                                                                                                                                                                                         |     |             |
| Pond 2A - 180LF                                                                                                                                                                                                                                                                                                                         |     | 12,090.00   |
| Pond 8A - 60LF                                                                                                                                                                                                                                                                                                                          |     | 4,040.00    |
| Pond 8C - 30LF                                                                                                                                                                                                                                                                                                                          |     | 2,415.00    |
| Pond 10 - 120LF                                                                                                                                                                                                                                                                                                                         |     | 8,080.00    |
| Pond 17A - 210LF                                                                                                                                                                                                                                                                                                                        |     | 14,470.00   |
| Pond 21A - 170LF                                                                                                                                                                                                                                                                                                                        |     | 11,435.00   |
| Pond 24B - 60LF                                                                                                                                                                                                                                                                                                                         |     | 4,040.00    |
| Pond 26 - 110LF                                                                                                                                                                                                                                                                                                                         |     | 7,385.00    |
| Pond 27B - 60LF                                                                                                                                                                                                                                                                                                                         |     | 4,040.00    |
| Pond 28 - 300LF                                                                                                                                                                                                                                                                                                                         |     | 19,985.00   |
| Pond 31 - 20LF                                                                                                                                                                                                                                                                                                                          |     | 1,875.00    |
|                                                                                                                                                                                                                                                                                                                                         |     |             |
| I HEREBY CERTIFY that I am the Client/Owner of record of the property which is the of this proposal and hereby authorize the performance of the services as described here agree to pay the charges resulting thereby as identified above.                                                                                              |     | \$89,855.00 |
| agree to pay the charges resulting thereby as identified above.                                                                                                                                                                                                                                                                         |     |             |