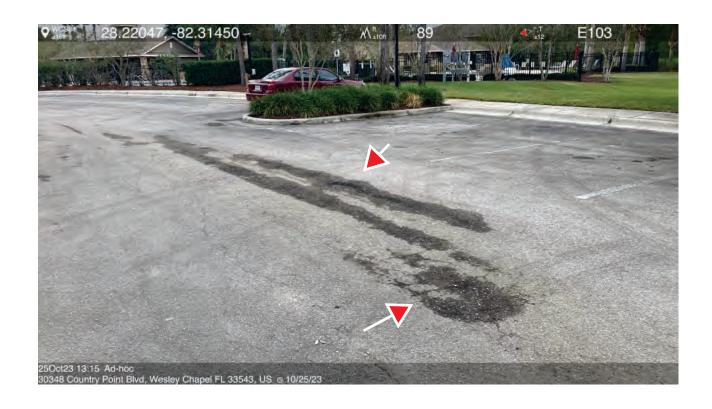

he East parking lot is in overall average condition. There are areas of cracking and fatigue consistent with typical roadway aging. There is an extended curb island adjacent to the tennis court with an oak tree with roots that are damaging the adjacent curbs and parking stalls. In the enclosed report we have included the measured off areas that can be used to obtain bids to saw cut and mill the parking stalls, remove roots and organic materials from the area, check and compact existing base materials, and install 330 square feet of new asphalt and approximately 20 liner ft of curb.

More pictures and videos from the inspection are available on request.



















































































































































# Tab 6





## Country Walk CDD Aquatics

## **Inspection Date:**

10/31/2023 7:30 AM

## Prepared by:

Niklas Hopkins

Account Manager

STEADFAST OFFICE: WWW.STEADFASTENV.COM 813-836-7940

## SITE: 3c

Condition: **Mixed Condition Improving** ✓Excellent Great Good Poor





#### Comments:

No nuisance vegetation growth was observed. Pond is in excellent condition. Technician will continue to treat accordingly.

WATER: X Clear Turbid Tannic ALGAE:  $\mathbf{X}$  N/A Subsurface Filamentous

Surface Filamentous Planktonic Cyanobacteria Substantial

GRASSES: X N/A Minimal Moderate **NUISANCE SPECIES OBSERVED:** 

Pennywort Chara Torpedo Grass Babytears

Hydrilla Slender Spikerush Other:

## SITE: 3d

Condition: ✓Excellent **Mixed Condition** Great Good Poor **Improving** 





#### C