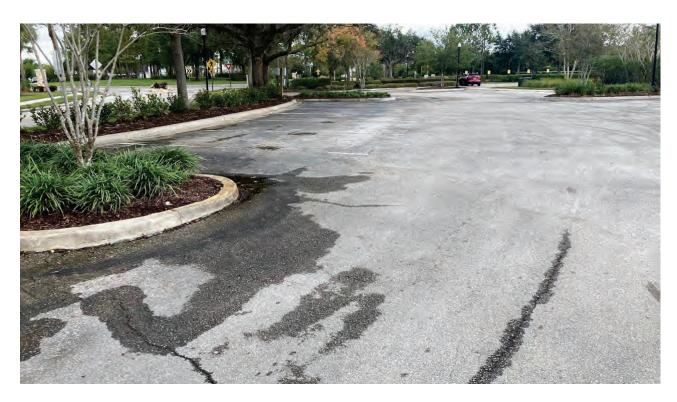

#### **Problem**

There is high iron content in the water used for irrigation. The iron is distributed by the irrigation system and onto everything the irrigation water touches. That creates ugly stains on buildings, sidewalks, common areas, etc. This iron is difficult to remove and even more difficult to prevent.

#### **Solution**

Suncoast Rust will install water treatment equipment at the head of the irrigation system to neutralize the iron in the water before it works its way through the irrigation. This will stop any new rust stains from forming. Suncoast Rust will then provide a full property cleaning to remove all rust staining. Thereafter technicians will visit your property quarterly to refill the tank on the rust prevention system and perform routine maintenance to ensure that the system is functioning properly. While our technicians are on site they will also inspect the property for any new staining. Should any staining be found our technicians will remove it promptly.