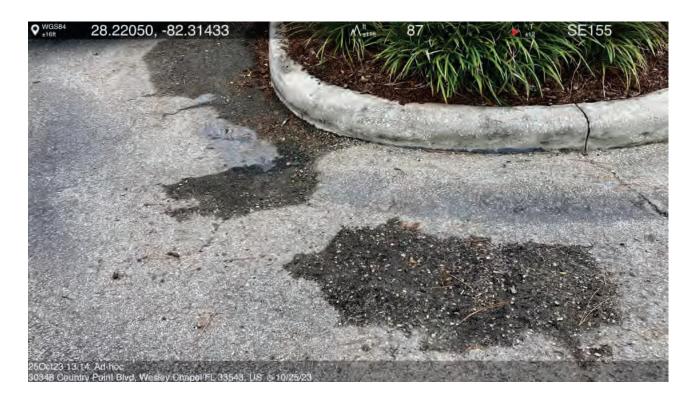

The East parking lot is in overall average condition. There are areas of cracking and fatigue consistent with typical roadway aging. There is an extended curb island adjacent to the tennis court with an oak tree with roots that are damaging the adjacent curbs and parking stalls. In the enclosed report we have included the measured off areas that can be used to obtain bids to saw cut and mill the parking stalls, remove roots and organic materials from the area, check and compact existing base materials, and install 330 square feet of new asphalt and approximately 20 liner ft of curb.

More pictures and videos from the inspection are available on request.



















































































































































# Tab 6





## Country Walk CDD Aquatics

## **Inspection Date:**

10/31/2023 7:30 AM

## Prepared by:

Niklas Hopkins

Account Manager

STEADFAST OFFICE: WWW.STEADFASTENV.COM 813-836-7940

## SITE: 3c

Condition: **Mixed Condition Improving** ✓Excellent Great Good Poor





#### Comments:

No nuisance vegetation growth was observed. Pond is in excellent condition. Technician will continue to treat accordingly.

WATER: X Clear Turbid Tannic ALGAE:  $\mathbf{X}$  N/A Subsurface Filamentous

Surface Filamentous Planktonic Cyanobacteria Substantial

GRASSES: X N/A Minimal Moderate **NUISANCE SPECIES OBSERVED:** 

Pennywort Chara Torpedo Grass Babytears

Hydrilla Slender Spikerush Other:

## SITE: 3d

Condition: ✓Excellent **Mixed Condition** Great Good Poor **Improving** 





####