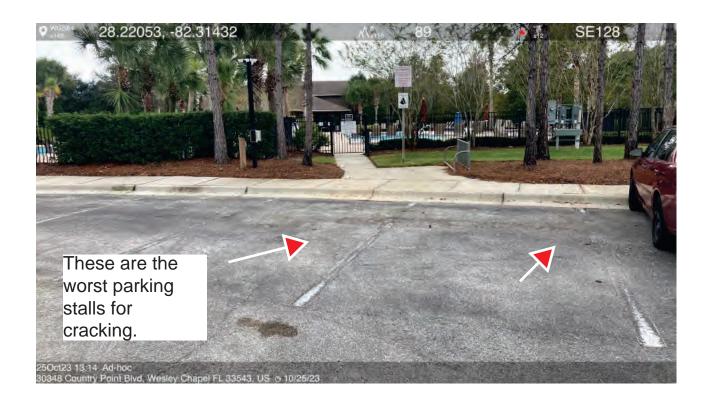

.

The East parking lot is in overall average condition. There are areas of cracking and fatigue consistent with typical roadway aging. There is an extended curb island adjacent to the tennis court with an oak tree with roots that are damaging the adjacent curbs and parking stalls. In the enclosed report we have included the measured off areas that can be used to obtain bids to saw cut and mill the parking stalls, remove roots and organic materials from the area, check and compact existing base materials, and install 330 square feet of new asphalt and approximately 20 liner ft of curb.

More pictures and videos from the inspection are available on request.



















































































































































# Tab 6





## Country Walk CDD Aquatics

## **Inspection Date:**

10/31/2023 7:30 AM

## Prepared by:

Niklas Hopkins

Account Manager

STEADFAST OFFICE: WWW.STEADFASTENV.COM 813-836-7940

## SITE: 3c

Condition: **Mixed Condition Improving** ✓Excellent Great Good Poor





#### Comments:

No nuisance vegetation growth was observed. Pond is in excellent condition. Technician will continue to treat accordingly.

WATER: X Clear Turbid Tannic ALGAE:  $\mathbf{X}$  N/A Subsurface Filamentous

Surface Filamentous Planktonic Cyanobacteria Substantial

GRASSES: X N/A Minimal Moderate **NUISANCE SPECIES OBSERVED:** 

Pennywort Chara Torpedo Grass Babytears

Hydrilla Slender Spikerush Other:

## SITE: 3d

Condition: ✓Excellent **Mixed Condition** Great Good Poor **Improving** 





##