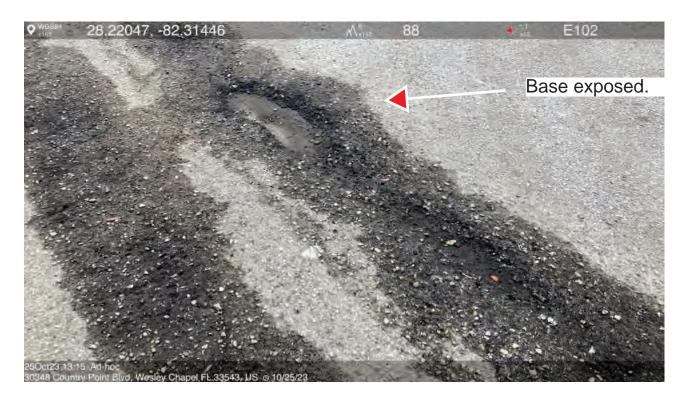

Type Of Work

Steadfast Environmental, LLC. proposes to furnish all labor, materials, equipment and supervision necessary to construct, as an independent contractor, the following described work:

| Description                                                                                                                                                                                                                                                                                                                             | Qty | Cost        |
|-----------------------------------------------------------------------------------------------------------------------------------------------------------------------------------------------------------------------------------------------------------------------------------------------------------------------------------------|-----|-------------|
| Repair of the pondbank erosion present on ponds 2A, 8A, 8C, 10, 17A, 21A, 24B, 26, 27B, 28, & 31 within Countrywalk CDD.                                                                                                                                                                                                                |     | 0.00        |
| Approximately 1320LF of collective erosion on aforementioned ponds to be restored utilizing Fill & Sod repair method per engineer specifications. Clean Fill to be introduced to eroded areas. Overladed with C125 Coconut fiber mat, toed-in to the existing bank. Areas to be sodded to help retain fill and prevent future washouts. |     |             |
| 30% deposit required due before the commencement of work.                                                                                                                                                                                                                                                                               |     |             |
| Watering of sod not included within this scope.                                                                                                                                                                                                                                                                                         |     |             |
| Pond 2A - 180LF                                                                                                                                                                                                                                                                                                                         |     | 12,090.00   |
| Pond 8A - 60LF                                                                                                                                                                                                                                                                                                                          |     | 4,040.00    |
| Pond 8C - 30LF                                                                                                                                                                                                                                                                                                                          |     | 2,415.00    |
| Pond 10 - 120LF                                                                                                                                                                                                                                                                                                                         |     | 8,080.00    |
| Pond 17A - 210LF                                                                                                                                                                                                                                                                                                                        |     | 14,470.00   |
| Pond 21A - 170LF                                                                                                                                                                                                                                                                                                                        |     | 11,435.00   |
| Pond 24B - 60LF                                                                                                                                                                                                                                                                                                                         |     | 4,040.00    |
| Pond 26 - 110LF                                                                                                                                                                                                                                                                                                                         |     | 7,385.00    |
| Pond 27B - 60LF                                                                                                                                                                                                                                                                                                                         |     | 4,040.00    |
| Pond 28 - 300LF                                                                                                                                                                                                                                                                                                                         |     | 19,985.00   |
| Pond 31 - 20LF                                                                                                                                                                                                                                                                                                                          |     | 1,875.00    |
|                                                                                                                                                                                                                                                                                                                                         |     |             |
| I HEREBY CERTIFY that I am the Client/Owner of record of the property which is the of this proposal and hereby authorize the performance of the services as described here agree to pay the charges resulting thereby as identified above.                                                                                              |     | \$89,855.00 |
| agree to pay the charges resulting thereby as identified above.                                                                                                                                                                                                                                                                         |     |             |