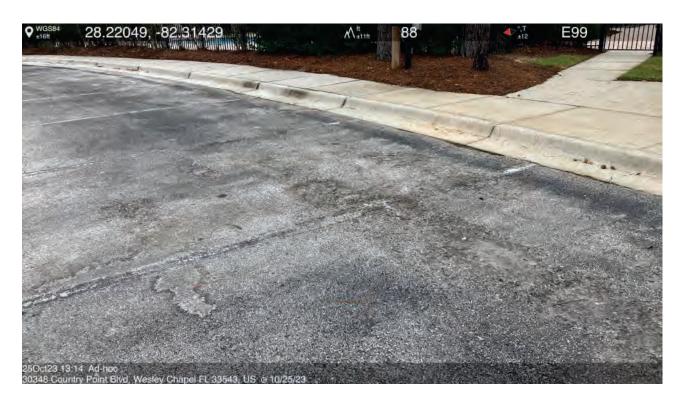

ts.

The East parking lot is in overall average condition. There are areas of cracking and fatigue consistent with typical roadway aging. There is an extended curb island adjacent to the tennis court with an oak tree with roots that are damaging the adjacent curbs and parking stalls. In the enclosed report we have included the measured off areas that can be used to obtain bids to saw cut and mill the parking stalls, remove roots and organic materials from the area, check and compact existing base materials, and install 330 square feet of new asphalt and approximately 20 liner ft of curb.

More pictures and videos from the inspection are available on request.



















































































































































# Tab 6





## Country Walk CDD Aquatics

## **Inspection Date:**

10/31/2023 7:30 AM

## Prepared by:

Niklas Hopkins

Account Manager

STEADFAST OFFICE: WWW.STEADFASTENV.COM 813-836-7940

## SITE: 3c

Condition: **Mixed Condition Improving** ✓Excellent Great Good Poor





#### Comments:

No nuisance vegetation growth was observed. Pond is in excellent condition. Technician will continue to treat accordingly.

WATER: X Clear Turbid Tannic ALGAE:  $\mathbf{X}$  N/A Subsurface Filamentous

Surface Filamentous Planktonic Cyanobacteria Substantial

GRASSES: X N/A Minimal Moderate **NUISANCE SPECIES OBSERVED:** 

Pennywort Chara Torpedo Grass Babytears

Hydrilla Slender Spikerush Other:

## SITE: 3d

Condition: ✓Excellent **Mixed Condition** Great Good Poor **Improving**