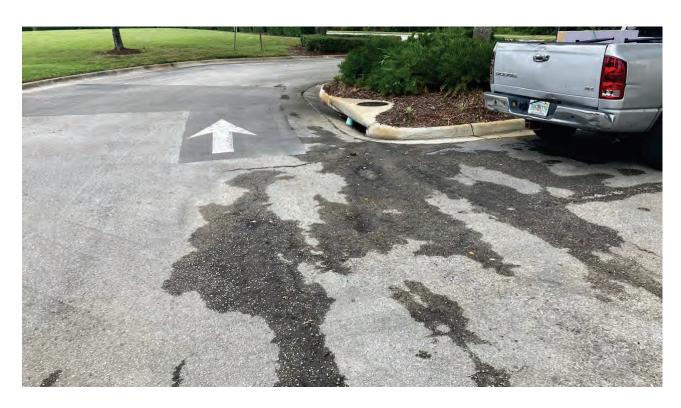

#### **Problem**

There is high iron content in the water used for irrigation. The iron is distributed by the irrigation system and onto everything the irrigation water touches. That creates ugly stains on buildings, sidewalks, common areas, etc. This iron is difficult to remove and even more difficult to prevent.

#### **Solution**

Suncoast Rust will install water treatment equipment at the head of the irrigation system to neutralize the iron in the water before it works its way through the irrigation. This will stop any new rust stains from forming. Suncoast Rust will then provide a full property cleaning to remove all rust staining. Thereafter technicians will visit your property quarterly to refill the tank on the rust prevention system and perform routine maintenance to ensure that the system is functioning properly. While our technicians are on site they will also inspect the property for any new staining. Should any staining be found our technicians will remove it promptly.