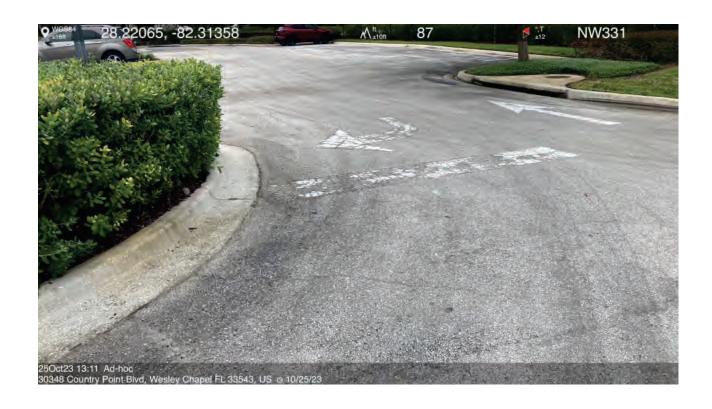

Type Of Work

Steadfast Environmental, LLC. proposes to furnish all labor, materials, equipment and supervision necessary to construct, as an independent contractor, the following described work:

| Description                                                                                                                                                                                                                                                                                                                             | Qty | Cost        |
|-----------------------------------------------------------------------------------------------------------------------------------------------------------------------------------------------------------------------------------------------------------------------------------------------------------------------------------------|-----|-------------|
| Repair of the pondbank erosion present on ponds 2A, 8A, 8C, 10, 17A, 21A, 24B, 26, 27B, 28, & 31 within Countrywalk CDD.                                                                                                                                                                                                                |     | 0.00        |
| Approximately 1320LF of collective erosion on aforementioned ponds to be restored utilizing Fill & Sod repair method per engineer specifications. Clean Fill to be introduced to eroded areas. Overladed with C125 Coconut fiber mat, toed-in to the existing bank. Areas to be sodded to help retain fill and prevent future washouts. |     |             |
| 30% deposit required due before the commencement of work.                                                                                                                                                                                                                                                                               |     |             |
| Watering of sod not included within this scope.                                                                                                                                                                                                                                                                                         |     |             |
| Pond 2A - 180LF                                                                                                                                                                                                                                                                                                                         |     | 12,090.00   |
| Pond 8A - 60LF                                                                                                                                                                                                                                                                                                                          |     | 4,040.00    |
| Pond 8C - 30LF                                                                                                                                                                                                                                                                                                                          |     | 2,415.00    |
| Pond 10 - 120LF                                                                                                                                                                                                                                                                                                                         |     | 8,080.00    |
| Pond 17A - 210LF                                                                                                                                                                                                                                                                                                                        |     | 14,470.00   |
| Pond 21A - 170LF                                                                                                                                                                                                                                                                                                                        |     | 11,435.00   |
| Pond 24B - 60LF                                                                                                                                                                                                                                                                                                                         |     | 4,040.00    |
| Pond 26 - 110LF                                                                                                                                                                                                                                                                                                                         |     | 7,385.00    |
| Pond 27B - 60LF                                                                                                                                                                                                                                                                                                                         |     | 4,040.00    |
| Pond 28 - 300LF                                                                                                                                                                                                                                                                                                                         |     | 19,985.00   |
| Pond 31 - 20LF                                                                                                                                                                                                                                                                                                                          |     | 1,875.00    |
|                                                                                                                                                                                                                                                                                                                                         |     |             |
| I HEREBY CERTIFY that I am the Client/Owner of record of the property which is the of this proposal and hereby authorize the performance of the services as described here agree to pay the charges resulting thereby as identified above.                                                                                              |     | \$89,855.00 |
| agree to pay the charges resulting thereby as identified above.                                                                                                                                                                                                                                                                         |     |             |