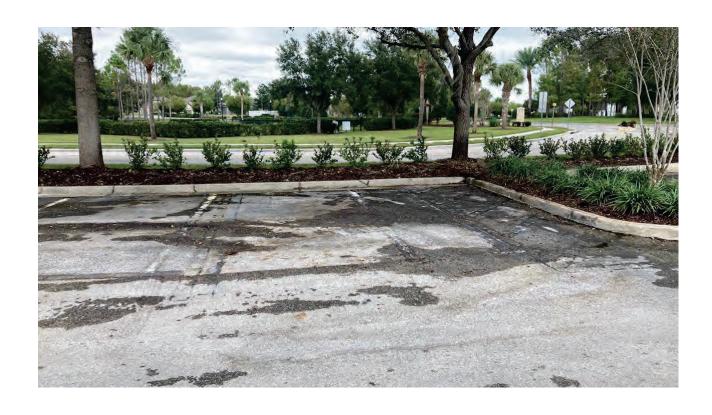

#### **Problem**

There is high iron content in the water used for irrigation. The iron is distributed by the irrigation system and onto everything the irrigation water touches. That creates ugly stains on buildings, sidewalks, common areas, etc. This iron is difficult to remove and even more difficult to prevent.

#### **Solution**

Suncoast Rust will install water treatment equipment at the head of the irrigation system to neutralize the iron in the water before it works its way through the irrigation. This will stop any new rust stains from forming. Suncoast Rust will then provide a full property cleaning to remove all rust staining. Thereafter technicians will visit your property quarterly to refill the tank on the rust prevention system and perform routine maintenance to ensure that the system is functioning properly. While our technicians are on site they will also inspect the property for any new staining. Should any staining be found our technicians will remove it promptly.