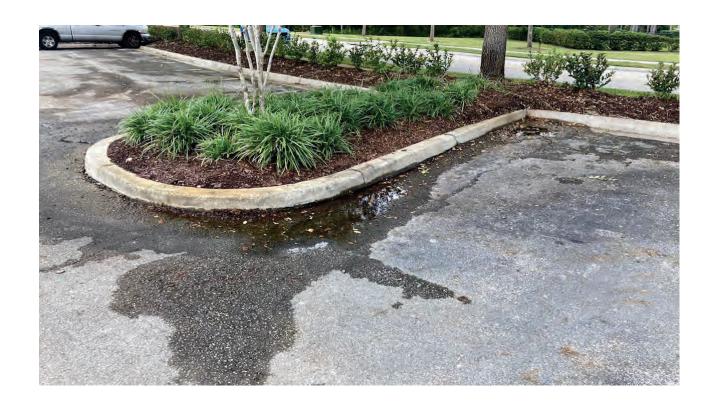

#### **Problem**

There is high iron content in the water used for irrigation. The iron is distributed by the irrigation system and onto everything the irrigation water touches. That creates ugly stains on buildings, sidewalks, common areas, etc. This iron is difficult to remove and even more difficult to prevent.

#### **Solution**

Suncoast Rust will install water treatment equipment at the head of the irrigation system to neutralize the iron in the water before it works its way through the irrigation. This will stop any new rust stains from forming. Suncoast Rust will then provide a full property cleaning to remove all rust staining. Thereafter technicians will visit your property quarterly to refill the tank on the rust prevention system and perform routine maintenance to ensure that the system is functioning properly. While our technicians are on site they will also inspect the property for any new staining. Should any staining be found our technicians will remove it promptly.